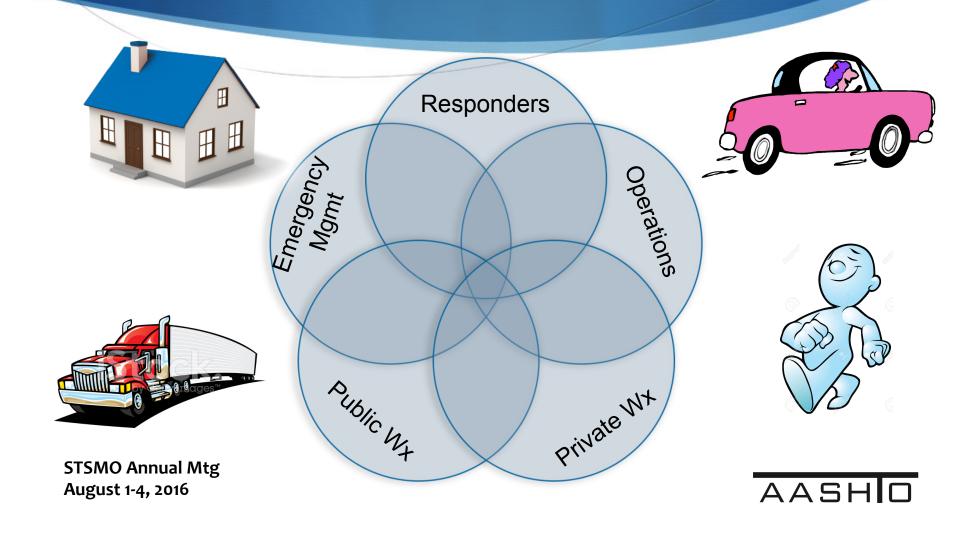

# Institutional Wx Enterprise

### Common Interests

- Connected Vehicle applications
  - IMO, GPS/AVL
- Sensor networks & applications
  - **★** RWIS fixed and mobile
- Integration of TSMO and Winter Maintenance Operations